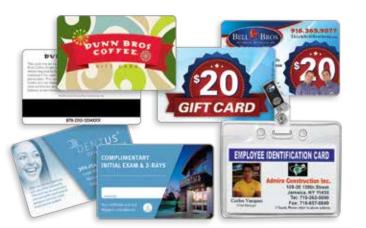

# **Plastic Cards**

Try One, Try These Uli

We have your plastic card solutions. Magnetic stripes, barcoding, numbering and quality photos are available to meet your needs. Upon request, a union tagline can be added.

Available options include lanyards, badge clips, gift card holders, sleeves and hang carriers. Choose from a card thickness of .013" or .030". Cards are standard credit card size 3%" x 21/8" with round corners.

#### Useful For:

- Membership Cards
- Gift Cards
- Business Cards
- Key/Access Cards
- Photo ID Cards
- Loyalty Cards