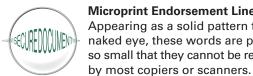

# **Standard Security Features Available on All Tiers:**

Invisible Embedded Fibers - Only seen under black light, these fibers are embedded into the paper stock for most of our check products.

**Microprint Endorsement Lines -**Appearing as a solid pattern to the naked eye, these words are printed so small that they cannot be replicated