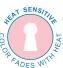

#### Thermochromic Icon

A thermochromic icon is standard on all VersaSeal® checks. Thermochromic inks react to changes in temperature. If you touch or blow on an image printed in this ink it will disappear and reappear after it cools. Thermochromic ink's reaction to temperature changes cannot be replicated on a color copier or laser printer therefore ensuring the authenticity of the document.

Thermochromic Icon - An icon printed in thermochromic ink reacts to changes in temperature.

Marning Band – A printed message that calls attention to the security features that protect the document.

Padlock Icon – An indicator to all parties accepting checks that additional security features have been incorporated, only authorized by the Check Payment Systems Association.