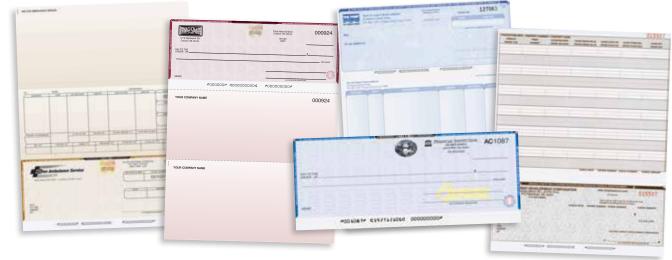

#### Checks

We offer you flexibility in ordering the software accounting checks you need for your business.

From standard designs to complete customization, your checks will be professional, attractive and will have the top security features in the industry.

#### **Secure Laser Checks**

Software Compatible Checks are available in three tiers that offer various levels of security options, background patterns and colors. Even the most basic level can be ordered in up to three parts and has security features that exceed industry standards. You can customize these checks at any tier with logos and imprint ink color. Some customization has a slight additional charge.

#### **Custom Checks**

Tailor your checks to work for you. Our experts will produce checks to work with your software and the options are endless. Use your company colors, logo and any other information to make your checks unique.

#### **Blank Checks**

If you print your own checks or just the MICR line, partially or non-imprinted checks are available in multiple check positions and perforations to match your software.

#### **Continuous or Sets**

Whether you order standard or custom continuous checks or custom check sets, multiple security options are available.

Find other secure printing options in our Security Products section.