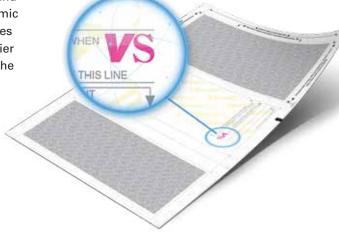

#### VersaSeal<sup>®</sup> SecureX<sup>™</sup>

An 8½" x 14" pressure seal form that makes hidden information nearly impossible to view without opening properly or destroying the form. Variable data is applied and forms are folded and sealed. The information is hidden using a unique set of glue lines around the information and a series of blockouts on multiple panels. The information is only revealed after the form is opened and a special die-cut tab is pulled back.

#### Useful For:

- Contests
- Grade Reports
- Test Results
- Promotions
- Billing Information
- Tax Information
- Receipts
- Investment Information
- PINs