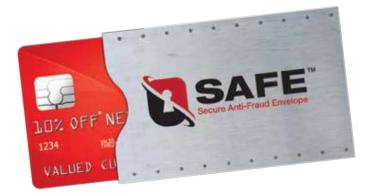

# Security Anti-Fraud Envelope

The SAFE™ sleeve is constructed with a unique conductive layer inside, preventing the possibility of the RFID chip from emitting a readable signal into the airwaves. The need to block this signal continues to grow in demand as more and more financial, health and security institutions convert from magnetic strips to RFID technology.

#### Features/Benefits Include:

- Deflect RFID
- Protect Personal Information
- Tear Resistant
- Custom Printing Available

You require forms that work for your business at the office or on the road. We provide custom or imprinted manual register forms, snap-a-part or booked forms that can travel with you.