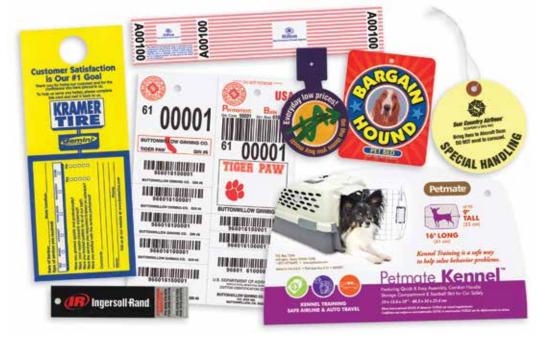

### **Stock & Custom Tags**

Tags come in all shapes, sizes and substrates and, with our variety of stock and custom options, we can fulfill your request. Choices such as four-color process printing or special die-cutting provide attention-grabbing effects that will be sure to stand out for your product and business.

# Labels, Tags & Affixed Products

Labels, tags and affixed products can have many different functions including retail, inventory, information and warning.

We have the products you need, whether it's for manufacturing, service, wholesale, transportation or something completely different.

### **Custom Labels**

There are infinite possibilities to choose from to design the perfect label for your individual needs. Custom made die-cuts, stock designs, variable imaging and four-color process printing are just a few of the features that we offer to make your labeling job outstanding.